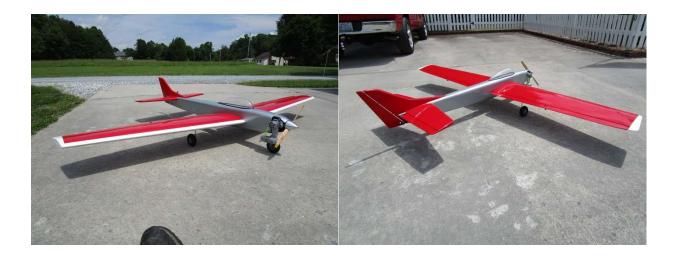

## Scratch Built Ed Kazmirskis' Simla - \$495 firm

Full-up ready to go, "Bind and Fly"

Wingspan: 102 inches

Fuselage Length: 73 inches

Engine: O.S. .95 2-stroke

Receiver: Spektrum 2.4 GHz DSMX 6-Channel RC Sport Receiver

Servos: All Hitec servos

Receiver Battery Pack: NiMH, 6v 2,000mah

For those of you that have seen her fly, she goes where you point her and flies great. You can read my build description and view more build images on my website @: https://balsaandglass.com/Balsa Builds.html#Simla